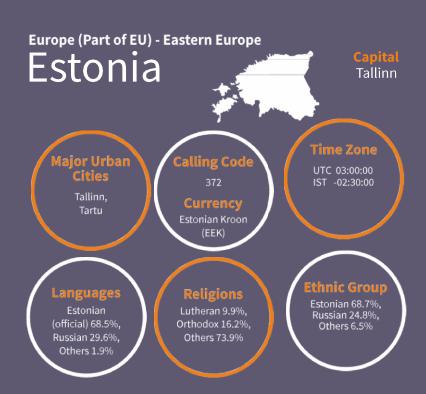

Climate: Maritime; wet, moderate Winters, cool Summers

| Sr.<br>No. | Name of<br>the<br>Country | Name of the University                  | Place | Est<br>Year | Type   | Language<br>of<br>Instruction | MCI<br>Recog-<br>nition | Approx<br>Tuition<br>Fees/Year<br>(USD) |
|------------|---------------------------|-----------------------------------------|-------|-------------|--------|-------------------------------|-------------------------|-----------------------------------------|
| _1         | . Estonia                 | University of Tartu Faculty of Medicine | Tartu | 1632        | Public | English                       |                         | 12,650                                  |