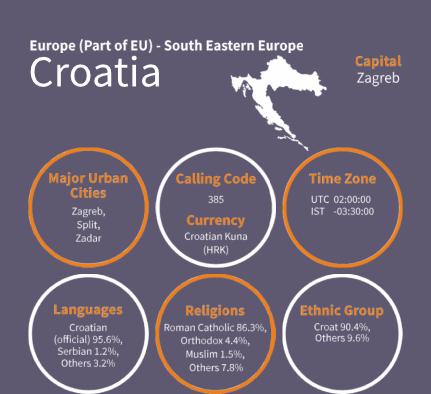

- Name of the Degree Doctor of Medicine (MD)
- Language of Instruction English/Croatian
- Tuition Fees Per Year (Approx) 10,350-10,620 USD
- Living Expenses Per Month (Approx) INR 25,000-30,000
- Hostel Facilities Yes
- Indian Food Facilities
   Yes

Climate: Mediterranean and continental; continental climate predominant with hot Summers and cold Winters; mild winters, dry summers along coast

Approx Name of Language MCI Tuition Sr. Est Recog Name of the University Place Type the Fees/Year No. Year Country Instruction nition (USD)

2 Croatia University of Split, School of Medicine Split 1997 Public English and Croatian 10,620

NBBS IN CROATIA

Top Ranked Universities

Easy Admission Process

No IELTS

Affordable Cost

Easy Visa Process

Pay Tuition fee after Visa